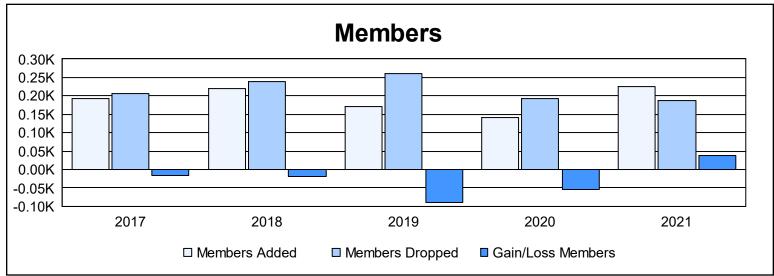

District 27 D1 As of June 2021 Cumulative

| Year      | New<br>Clubs | Dropped<br>Clubs | Gain/<br>Loss<br>Clubs | New<br>Members | Charter<br>Members | Reinstate<br>Members | Transfer<br>Members | Total<br>Member<br>Added | Total<br>Members<br>Dropped | Gain/<br>Loss<br>Members |
|-----------|--------------|------------------|------------------------|----------------|--------------------|----------------------|---------------------|--------------------------|-----------------------------|--------------------------|
| 2016-2017 | 0            | 0                | 0                      | 180            | 0                  | 7                    | 5                   | 192                      | 207                         | -15                      |
| 2017-2018 | 0            | 0                | 0                      | 209            | 0                  | 5                    | 6                   | 220                      | 240                         | -20                      |
| 2018-2019 | 0            | 0                | 0                      | 155            | 1                  | 10                   | 6                   | 172                      | 261                         | -89                      |
| 2019-2020 | 0            | 0                | 0                      | 133            | 1                  | 5                    | 1                   | 140                      | 194                         | -54                      |
| 2020-2021 | 3            | 0                | 3                      | 129            | 87                 | 5                    | 3                   | 224                      | 186                         | 38                       |
| Average   | 1            | 0                | 1                      | 161            | 18                 | 6                    | 4                   | 190                      | 218                         | -28                      |